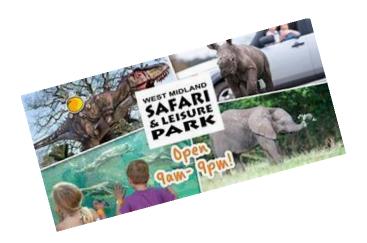

# West Midland Safari Park – Hours 9.30 to 4.30 West Midland Safari Park. Bewdley, Worcs DY12 1LF.

Parents drop off and collect at The Trinity Centre Church Road, Shrewsbury SY3 9HF. We also have an option to pick up in Bridgnorth, if this would be more convenient for you please tick the box on the application form section

A tour around the safari park on the coach to see the animals, if time permits there may be a walk around the adventure theme park. Children will need a packed lunch and clothing suitable for the weather. The Nurse will **be** available on this trip