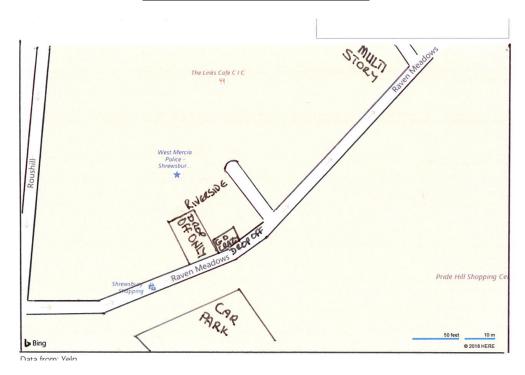

### **GO CRAZY PARKING BELOW**

For further information contact: 01743 285765, Debbie Deborah.king@actionforchildren.org.uk or Sarah sarah.beaufoy@actionforchildren.org.uk

WREKIN FOREST SCH

PARK HALL FARM

# Let's Go Crazy - Hours 9.30 to 3.30 - Parents to drop off and collect GO CRAZY - Raven Meadows, Shrewsbury, SY1 1PL

There are various activities taking place including - Soft Play, Xbox, table top games, Bouncy Castle, Sensory room, 10 pin bowling, PlayStation, Wii. Access to Quarry Park and short walks