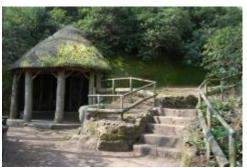

### HAWKSTONE PARK FOLLIES – Hours 9.30 to 3.30 - Hawkstone Park Follies, Weston-under-Redcastle, Shrewsbury, Shropshire, SY4 5JY

Parents drop off and collect at <u>The Trinity Centre Church Road</u>, <u>Shrewsbury SY3 9HF</u>. We also have an option to meet at Hawkstone Park, if this would be more convenient for you please tick the box on the application form section

The Follies is an historic woodland fantasy with cliffs, crags, caves, deep woods and a series of extraordinary monuments built over 200 years ago. Parts of the park and the main walking routes contains several flights of steps, some natural ones carved into rock and some man made wooden ones – these can be slippery when wet. We recommend suitable footwear and outdoor clothing. A packed lunch will be required.