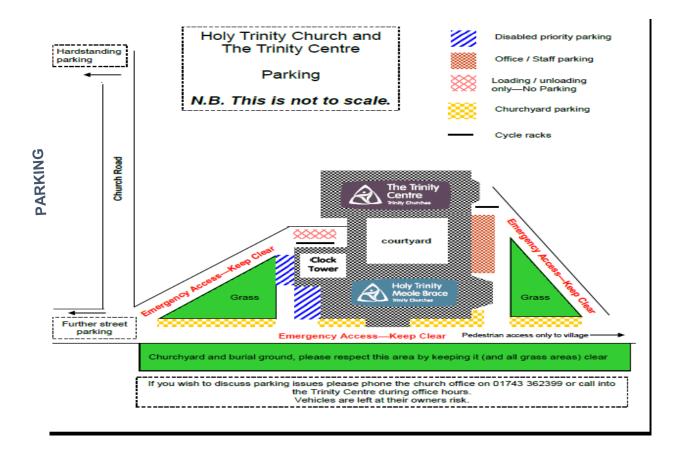

### **TRINITY CENTRE PARKING**

### HAWKSTONE PARK FOLLIES – Hours 9.30 to 3.30 - Hawkstone Park Follies, Weston-under-Redcastle, Shrewsbury, Shropshire, SY4 5JY

Parents drop off and collect at <u>The Trinity Centre Church Road</u>, <u>Shrewsbury SY3 9HF</u>. We also have an option to meet at Hawkstone Park, if this would be more convenient for you please tick the box on the application form section

# West Midland Safari Park – Hours 9.30 to 4.30 West Midland Safari Park. Bewdley, Worcs DY12 1LF.

Parents drop off and collect at The Trinity Centre Church Road, Shrewsbury SY3 9HF. We also have an option to pick up in Bridgnorth, if this would be more convenient for you please tick the box on the application form section

### Monkey Forest -Hours - 9.30- 4.30

Trentham Estate, Stone Road, Trentham, Stoke-On-Trent ST4 8AY

Parents drop off and collect at The Trinity Centre Church Road, Shrewsbury SY3 9HF. We also have an option to meet up with you at Monkey Forest if this would be more convenient for you please tick the box on the application form section.

Apley Farm – Hours- 9.30-3.30

Apley Farm Shop, Norton, Shifnal TF11 9EF

Parents drop off and collect at The Trinity Centre Church Road, Shrewsbury SY3 9HF. We also have an option to meet up with you at Apley Farm if this would be more convenient for you please tick the box on the application form section

#### Wrekin Forest School -Hours 9.30-3.30

Crudgington Moor Lane Kynnersley, Wellington TF6 6E

Parents drop off and collect at The Trinity Centre Church Road, Shrewsbury SY3 9HF. We also have an option to meet up with you at Wrekin Forest School if this would be more convenient for you please tick the box on the application form section.

#### Lower Bush Farm-Hours -Hours 9.30-3.30

Lower Bush Farm Stoke St. Milborough, Ludlow SY8 2ES

Parents drop off and collect at The Trinity Centre Church Road, Shrewsbury SY3 9HF We also have an option to meet up with you at Lower Farm if this would be more convenient for you please tick the box on the application form section Activities include Animal care, Forestry, Archery, Tractor / trailer ride, Woodland activities and games, Fire pits including toasting marshmallows. Packed lunch is required, suitable outdoor clothing and footwear recommended.

Crocky Trail – Hours- 9.30- 4.30

The Crocky Trail, Cotton Abbotts, Waverton, Chester, CH3 7PH

Parents drop off and collect at The Trinity Centre Church Road, Shrewsbury SY3 9HF We also have an option to meet up with you at Crocky Trail if this would be more convenient for you or another option is for pick up from Whitchurch please tick the box on the application form section.

Cosford RAF Museum - 9.30 to 4.30 RAF Cosford, Albrighton, Wolverhampton, WV7 3EU

Parents drop off and collect at <u>The Trinity Centre Church Road</u>, <u>Shrewsbury SY3 9HF</u>, There are various interactive activities for the children to join in with including a 'Fun and Flight' interactive gallery along with all the wonderful aircrafts to see.